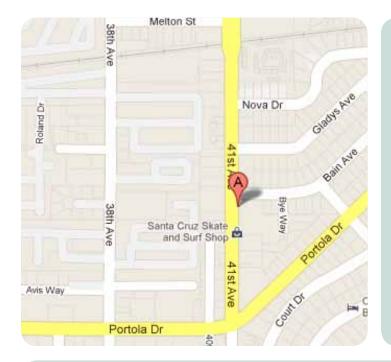

## **COURSE LOCATION** TheraPilates<sup>®</sup> Physical Therapy & Gyrotonic Clinic 920-A 41st Avenue (corner of Bain St. and 41st Ave)

1 mi

## 920-A 41ST AVENUE, SANTA CRUZ, CA 95062