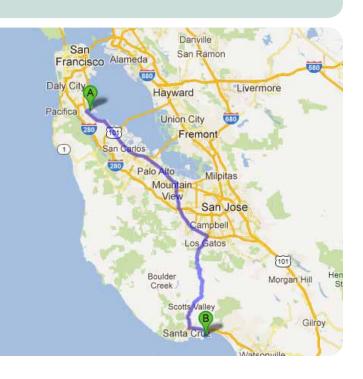

# FROM SAN FRANCISCO AIRPORT

64.1 mi, 1 hr 34 mins

- 1. Merge onto US-101 S toward SAN JOSE 23.7 mi
- 2. Merge onto CA-85 S toward **CUPERTINO / SANTA CRUZ** 13.1 mi 3. Merge onto CA-17 S toward SANTA CRUZ 22.1 mi
- 4. Merge onto CA-1 S toward WATSONVILLE / MONTEREY 3.2 mi exit
- 5. Take the 41ST AVENUE
- 6. Turn RIGHT onto 41ST AVE
- 7. TheraPilates® is towards the end of 41st Ave on the left, corner of Bain Ave and 41st (past Betty's Burgers and across from Taqueria Vallerta) 1.1 mi