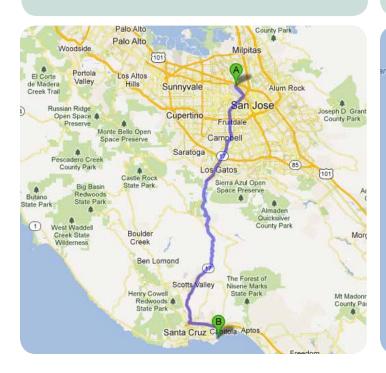

# FROM SAN JOSE AIRPORT

35.5 mi, 47 mins

- 1. 880 S to Santa Cruz turns into Hwy 17 26.5 mi (from Airport to Route 1 over the Santa Cruz Mtns)
- 2. Exit Hwy 17 to Hwy 1 South to Watsonville/Monterey 3.2 mi
- 3. Take 41st Ave exit toward Ocean
- 4. TheraPilates<sup>®</sup> is towards the end of 41st Ave on the left, corner of Bain Ave and 41st (past Betty's Burgers and across from Taqueria Vallerta)